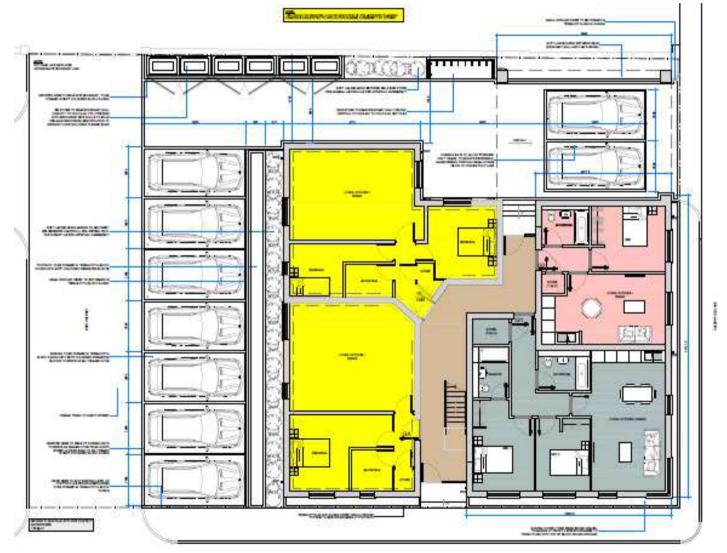

# Planning Committee Meeting 13<sup>th</sup> May 2020

Residential development to form 14 apartments following demolition of existing public house

148 Middleton Road, Royton OL2 5LL

Application No. PA/344187/19



# Former public house building



#### Front and side elevations





#### Aerial view



# Proposed site plan



# Proposed front elevation



#### Proposed side elevation from Holden Fold Lane



#### Side elevation from North Street



# Proposed rear elevation



### Proposed ground floor plan



-

10

# Proposed first floor plan



# Proposed second floor plan



### Third floor and roof plan



13

# Proposed front elevation