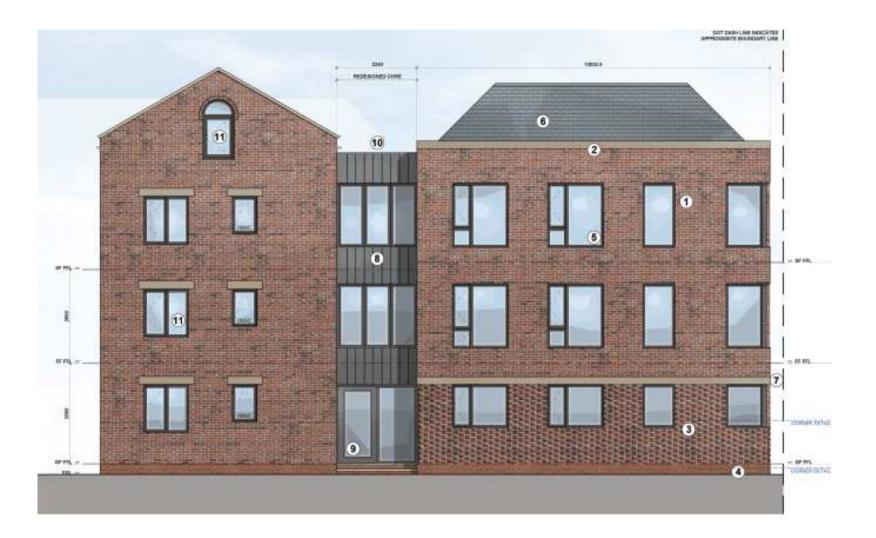

# Planning Committee Meeting 13<sup>th</sup> May 2020

Residential development to form 14 apartments following demolition of existing public house

148 Middleton Road, Royton OL2 5LL

Application No. PA/344187/19



# Former public house building



#### Front and side elevations





#### Aerial view



# Proposed site plan



# Proposed front elevation



#### Proposed side elevation from Holden Fold Lane



#### Side elevation from North Street



# Proposed rear elevation



### Proposed ground floor plan



-

10

# Proposed first floor plan



# Proposed second floor plan



### Third floor and roof plan



13

# Proposed front elevation