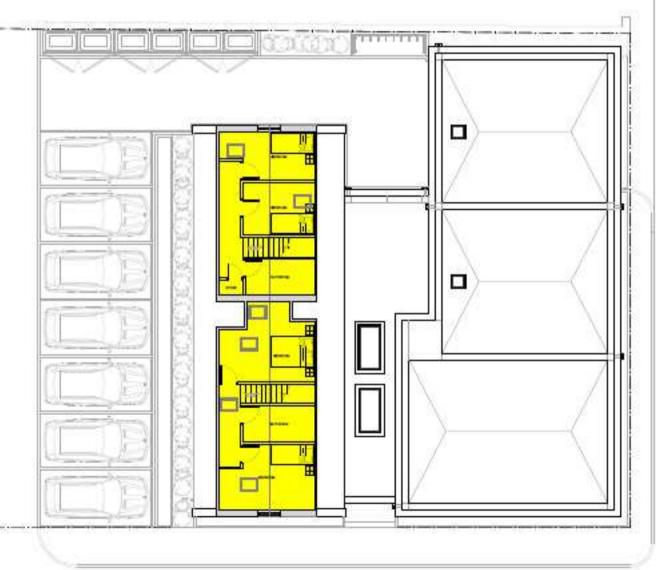

# Planning Committee Meeting 13<sup>th</sup> May 2020

Residential development to form 14 apartments following demolition of existing public house

148 Middleton Road, Royton OL2 5LL

Application No. PA/344187/19



# Former public house building



#### Front and side elevations





#### Aerial view



# Proposed site plan



# Proposed front elevation



#### Proposed side elevation from Holden Fold Lane



#### Side elevation from North Street



# Proposed rear elevation



### Proposed ground floor plan



-

10

# Proposed first floor plan



# Proposed second floor plan



### Third floor and roof plan



13

# Proposed front elevation