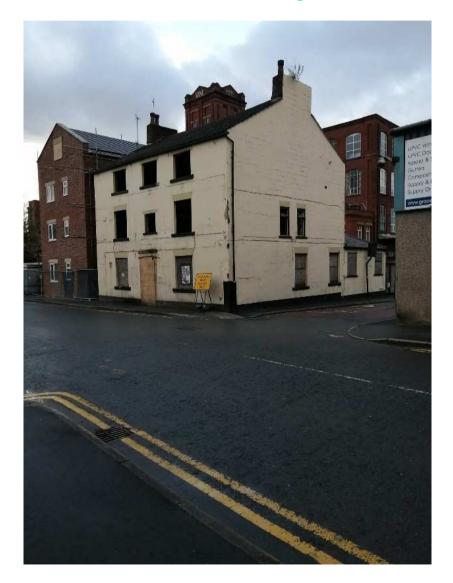

# Planning Committee Meeting 13<sup>th</sup> May 2020

Residential development to form 14 apartments following demolition of existing public house

148 Middleton Road, Royton OL2 5LL

Application No. PA/344187/19



# Former public house building



#### Front and side elevations





#### Aerial view



# Proposed site plan



# Proposed front elevation



#### Proposed side elevation from Holden Fold Lane



#### Side elevation from North Street



# Proposed rear elevation



### Proposed ground floor plan



-

10

# Proposed first floor plan



# Proposed second floor plan



### Third floor and roof plan



13

# Proposed front elevation