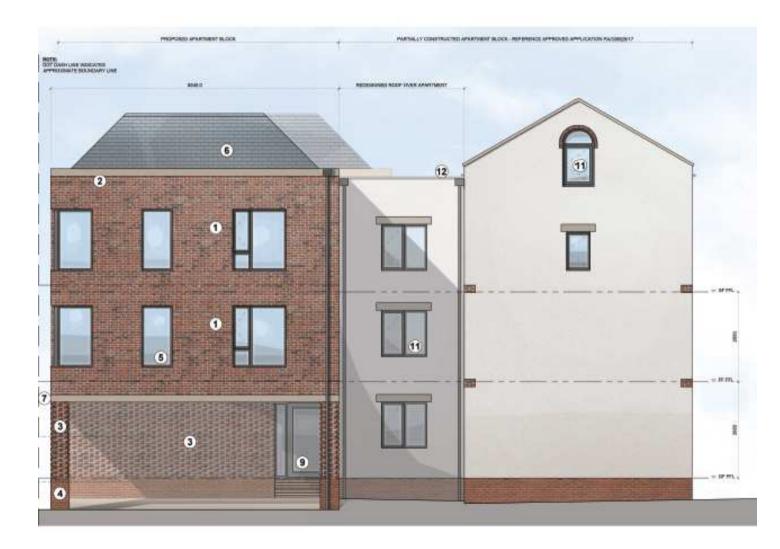

# Planning Committee Meeting 13<sup>th</sup> May 2020

Residential development to form 14 apartments following demolition of existing public house

148 Middleton Road, Royton OL2 5LL

Application No. PA/344187/19



# Former public house building



#### Front and side elevations





#### Aerial view



# Proposed site plan



# Proposed front elevation



#### Proposed side elevation from Holden Fold Lane



#### Side elevation from North Street



# Proposed rear elevation



### Proposed ground floor plan



-

10

# Proposed first floor plan



# Proposed second floor plan



### Third floor and roof plan



13

# Proposed front elevation