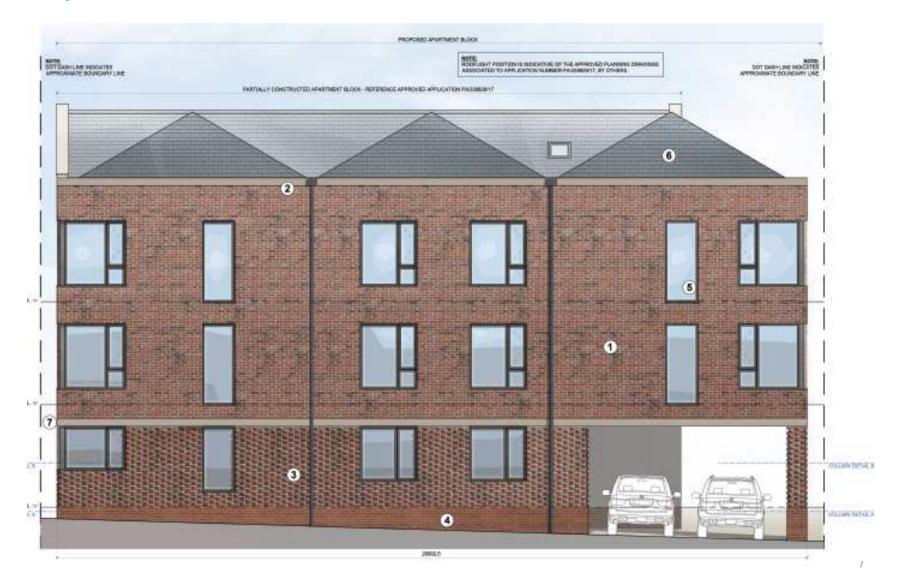

# Planning Committee Meeting 13<sup>th</sup> May 2020

Residential development to form 14 apartments following demolition of existing public house

148 Middleton Road, Royton OL2 5LL

Application No. PA/344187/19



# Former public house building



#### Front and side elevations





#### Aerial view



# Proposed site plan



# Proposed front elevation



#### Proposed side elevation from Holden Fold Lane



#### Side elevation from North Street



# Proposed rear elevation



### Proposed ground floor plan



-

10

# Proposed first floor plan



# Proposed second floor plan



### Third floor and roof plan



13

# Proposed front elevation