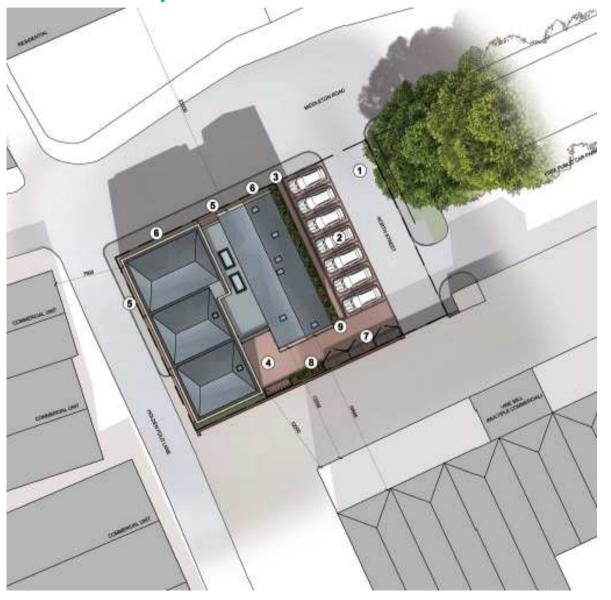

# Planning Committee Meeting 13<sup>th</sup> May 2020

Residential development to form 14 apartments following demolition of existing public house

148 Middleton Road, Royton OL2 5LL

Application No. PA/344187/19



# Former public house building



#### Front and side elevations





#### Aerial view



# Proposed site plan



# Proposed front elevation



#### Proposed side elevation from Holden Fold Lane



#### Side elevation from North Street



# Proposed rear elevation



### Proposed ground floor plan



-

10

# Proposed first floor plan



# Proposed second floor plan



### Third floor and roof plan



13

# Proposed front elevation