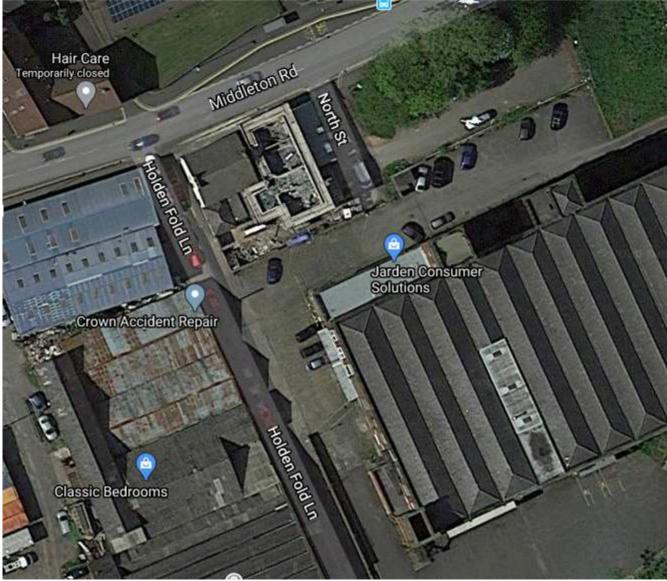

# Planning Committee Meeting 13<sup>th</sup> May 2020

Residential development to form 14 apartments following demolition of existing public house

148 Middleton Road, Royton OL2 5LL

Application No. PA/344187/19



# Former public house building



#### Front and side elevations





#### Aerial view



# Proposed site plan



# Proposed front elevation



#### Proposed side elevation from Holden Fold Lane



#### Side elevation from North Street



# Proposed rear elevation



### Proposed ground floor plan



-

10

# Proposed first floor plan



# Proposed second floor plan



### Third floor and roof plan



13

# Proposed front elevation