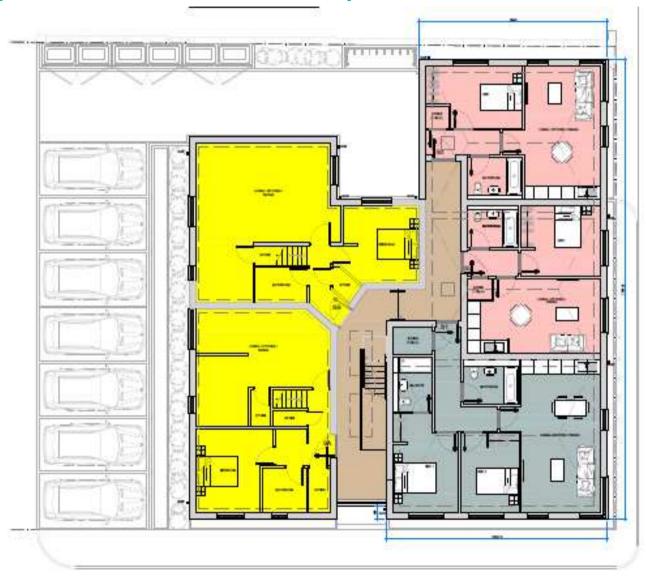

# Planning Committee Meeting 13<sup>th</sup> May 2020

Residential development to form 14 apartments following demolition of existing public house

148 Middleton Road, Royton OL2 5LL

Application No. PA/344187/19



# Former public house building



#### Front and side elevations





#### Aerial view



# Proposed site plan



# Proposed front elevation



#### Proposed side elevation from Holden Fold Lane



#### Side elevation from North Street



# Proposed rear elevation



### Proposed ground floor plan



-

10

# Proposed first floor plan



# Proposed second floor plan



### Third floor and roof plan



13

# Proposed front elevation