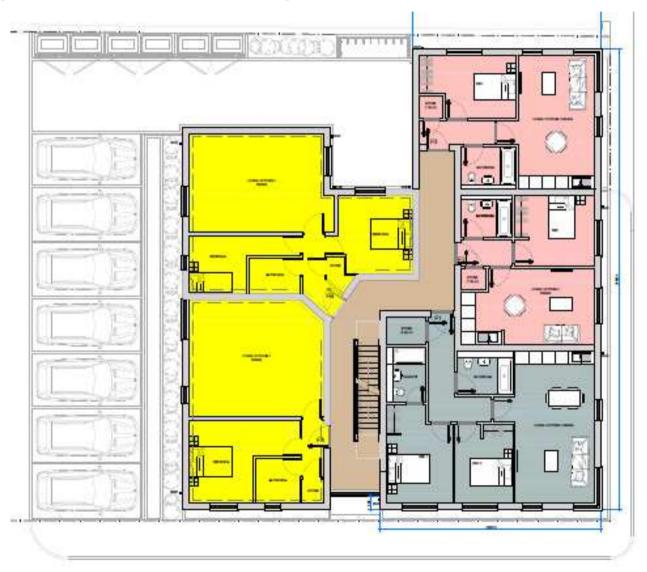

# Planning Committee Meeting 13<sup>th</sup> May 2020

Residential development to form 14 apartments following demolition of existing public house

148 Middleton Road, Royton OL2 5LL

Application No. PA/344187/19



# Former public house building



#### Front and side elevations





#### Aerial view



# Proposed site plan



# Proposed front elevation



#### Proposed side elevation from Holden Fold Lane



#### Side elevation from North Street



# Proposed rear elevation



### Proposed ground floor plan



-

10

# Proposed first floor plan



# Proposed second floor plan



### Third floor and roof plan



13

# Proposed front elevation